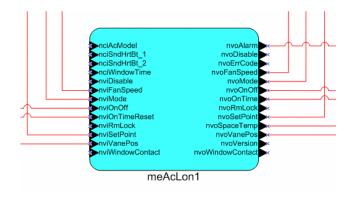

## From LonWorks, access to

- Start/Stop of the unit.
- > Set Point Temperature.
- > Ambient Temperature.
- Mode.
- Fan Speed.
- Vane position.
- ≻ ...etc.

Commands and ... real states of the unit!!

User Manual and XIF file available in *Downloads* section of our web site.