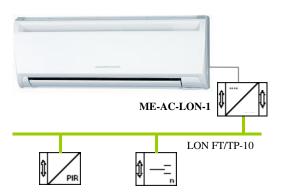

## Easy installation and configuration

- Reduced dimensions 90 x 53 x 58 mm.
  Mountable on DIN rail, Wall ,or even inside the A.C. indoor unit in some models.
- □ External power not required.
- Direct connection to LonWorks FT/TP-10 bus.
- Direct connection to the A.C. indoor unit.
- □ Configuration from LonMaker.
- □ Multiple Network Variables (SNVTs).
- □ Total Control and Supervision.

## From LonWorks, access to

- Start/Stop of the unit.
- > Set Point Temperature.
- > Ambient Temperature.
- Mode.
- Fan Speed.
- Vane position.
- ≻ ...etc.

Commands and ... real states of the unit!!

User Manual and XIF file available in *Downloads* section of our web site.