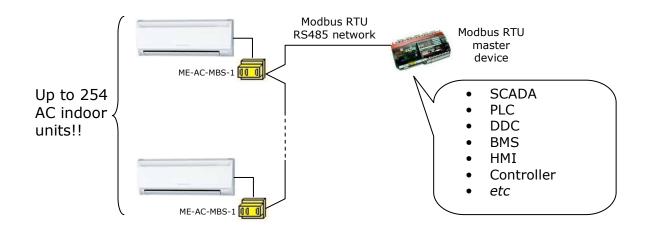

## Easy installation and configuration

- Reduced dimensions 90 x 53 x 58 mm. Mountable on DIN rail, Wall, or even inside the A.C. indoor unit in some models.
- □ External power not required.
- Direct connection to Modbus RTU networks over RS485 bus.
- Direct connection to the A.C. indoor unit.
- Configuration from Modbus registers as well as from on-board DIP-switches.
- □ Multiple registers for supervision and control.
- □ Total Control & Supervision.

## From Modbus, access to

- Start/Stop of the unit.
- > Set Point Temperature.
- > Ambient Temperature.
- ➤ Mode.
- ➢ Fan Speed.
- > Vane position.
- ≻ ...
- Commands and ... real states of the unit!!

TRADEMARKS: All trademarks and tradenames used in this document are acknowledged to be the copyright of their respective holders.